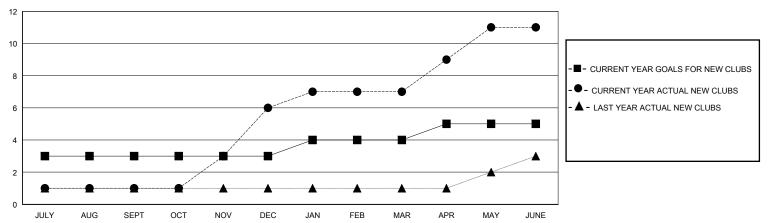

## GOALS AND ACTUAL NEW CLUBS CUMULATIVE

## District 321 F

Results as of: 6/30/2024

| GMT CA |
|--------|
|        |

| Clubs                 |               |           |               | Members               |                        |                         |                                                    |  |
|-----------------------|---------------|-----------|---------------|-----------------------|------------------------|-------------------------|----------------------------------------------------|--|
| RESULTS FOR 2023-2024 |               |           |               | RESULTS FOR 2023-2024 |                        |                         |                                                    |  |
| QUARTER               | NEW CLUB GOAL | NEW CLUBS | DROPPED CLUBS | QUARTER MEMB          | SER GROWTH NET<br>GOAL | MEMBER GROWTH<br>ACTUAL | DROPPED<br>MEMBERS ACTUAL<br>(including transfers) |  |
| JULY/AUG/SEPT         | 3             | 1         | 1             | JULY/AUG/SEPT         | 150                    | 286                     | 265                                                |  |
| OCT/NOV/DEC           | 0             | 5         | 1             | OCT/NOV/DEC           | 0                      | 230                     | 149                                                |  |
| JAN/FEB/MAR           | 1             | 1         | 0             | JAN/FEB/MAR           | 50                     | 120                     | 66                                                 |  |
| APR/MAY/JUNE          | 1             | 4         | 1             | APR/MAY/JUNE          | 75                     | 504                     | 441                                                |  |