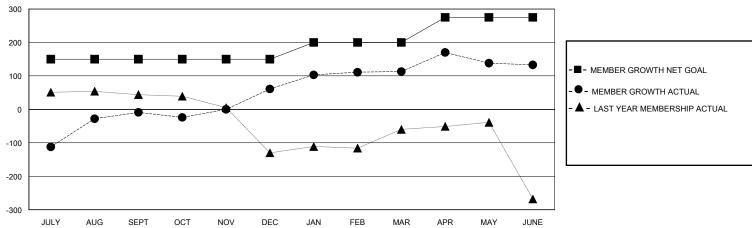

## GOALS AND ACTUAL MEMBERS CUMULATIVE

| DROPPED CLUBS: 3  DROPPED MEMBERS |          | 129 CLUBS OF 166 ADDED 1 OR MORE<br>NEW MEMBERS | GENDER DISTRIBUTION           MALE         3,912 (86.88%)           FEMALE         589 (13.08%) |  |       |
|-----------------------------------|----------|-------------------------------------------------|-------------------------------------------------------------------------------------------------|--|-------|
| DECEASED                          | 20       | CLICK HERE FOR CUMULATIVE                       | TOTAL FAMILY UNIT MEMBERS                                                                       |  | 1,318 |
| CLUB CANCELLED<br>OTHER           | 6<br>893 | MEMBERSHIP DATA                                 | FAMILY MEMBERS PAYING HALF DUES                                                                 |  | 846   |
| TOTAL                             | 919      |                                                 | 10000                                                                                           |  |       |

## District 321 F

Results as of: 6/30/2024

| GMT CA |
|--------|
|        |

| Clubs                 |               |           |               | Members               |                        |                         |                                                    |  |
|-----------------------|---------------|-----------|---------------|-----------------------|------------------------|-------------------------|----------------------------------------------------|--|
| RESULTS FOR 2023-2024 |               |           |               | RESULTS FOR 2023-2024 |                        |                         |                                                    |  |
| QUARTER               | NEW CLUB GOAL | NEW CLUBS | DROPPED CLUBS | QUARTER MEMB          | SER GROWTH NET<br>GOAL | MEMBER GROWTH<br>ACTUAL | DROPPED<br>MEMBERS ACTUAL<br>(including transfers) |  |
| JULY/AUG/SEPT         | 3             | 1         | 1             | JULY/AUG/SEPT         | 150                    | 286                     | 265                                                |  |
| OCT/NOV/DEC           | 0             | 5         | 1             | OCT/NOV/DEC           | 0                      | 230                     | 149                                                |  |
| JAN/FEB/MAR           | 1             | 1         | 0             | JAN/FEB/MAR           | 50                     | 120                     | 66                                                 |  |
| APR/MAY/JUNE          | 1             | 4         | 1             | APR/MAY/JUNE          | 75                     | 504                     | 441                                                |  |